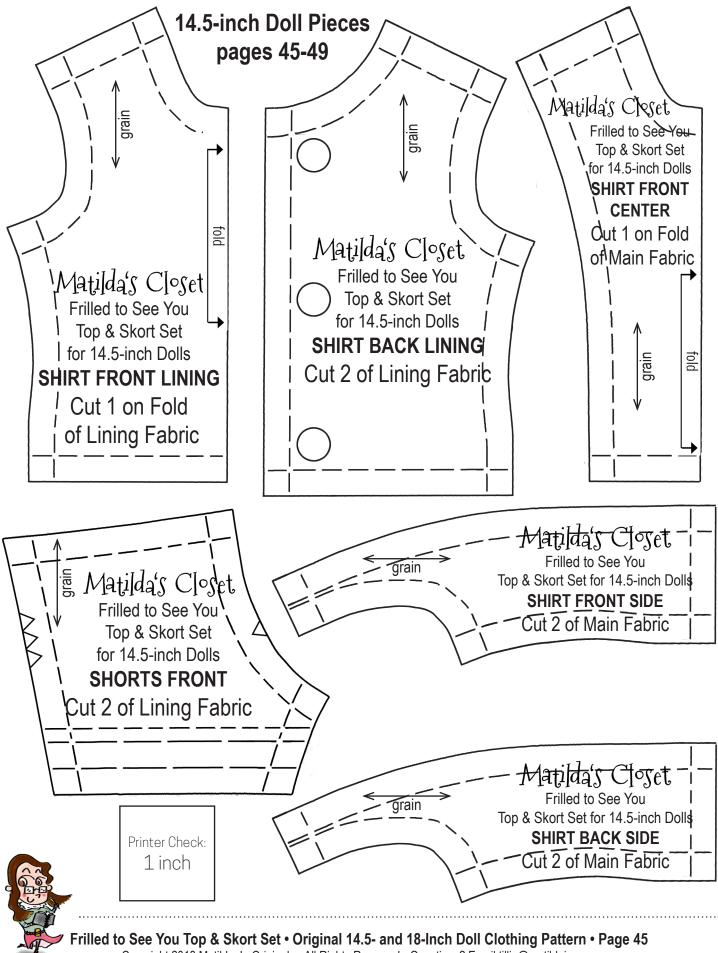

| Attach to SKIRT RUFFLE (A)<br>before using pattern piece                    |
|----------------------------------------------------------------------------------------------------------------------------------------|-----------------------------------------------------------------------------|
| Matilda's Closet<br>Frilled to See You<br>Top & Skort Set<br>for 18-inch Dolls<br><b>SKORT BACK</b><br>Cut 1 on Fold<br>of Main Fabric | Frilled to See You<br>Top & Skort Set for 18-inch Dolls<br>SHIRT RUFFLE (B) |
| Printer Check:<br>1 inch                                                                                                               | Matilda's Closet                                                            |









Copyright 2018 Matilda Jo Originals • All Rights Reserved • Questions? Email tillie@matildajo.com





Frilled to See You Top & Skort Set • Original 14.5- and 18-Inch Doll Clothing Pattern • Page 49 Copyright 2018 Matilda Jo Originals • All Rights Reserved • Questions? Email tillie@matildajo.com