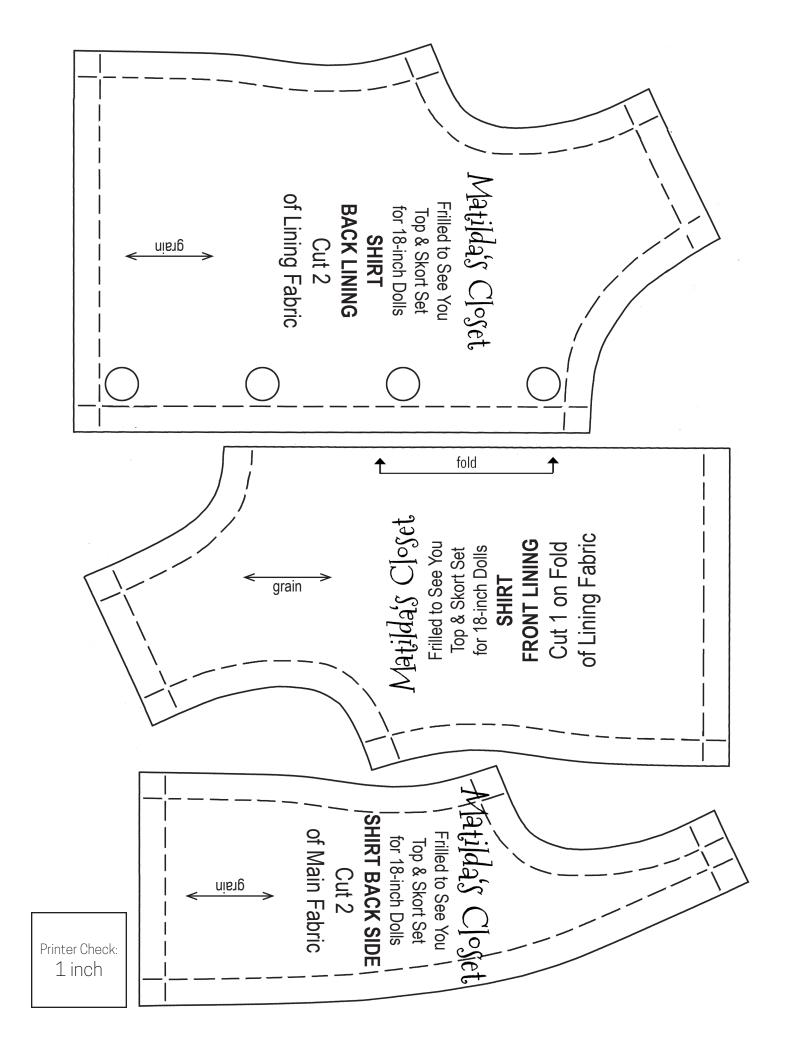

Frilled to See You Top & Skort Set • Original 14.5- and 18-Inch Doll Clothing Pattern • Page 35 Copyright 2018 Matilda Jo Originals • All Rights Reserved • Questions? Email tillie@matildajo.com

| fold                                                                                                                                   | Attach to SKIRT RUFFLE (A)<br>before using pattern piece                    |
|----------------------------------------------------------------------------------------------------------------------------------------|-----------------------------------------------------------------------------|
| Matilda's Closet<br>Frilled to See You<br>Top & Skort Set<br>for 18-inch Dolls<br><b>SKORT BACK</b><br>Cut 1 on Fold<br>of Main Fabric | Frilled to See You<br>Top & Skort Set for 18-inch Dolls<br>SHIRT RUFFLE (B) |
| Printer Check:<br>1 inch                                                                                                               | Matilda's Closet                                                            |