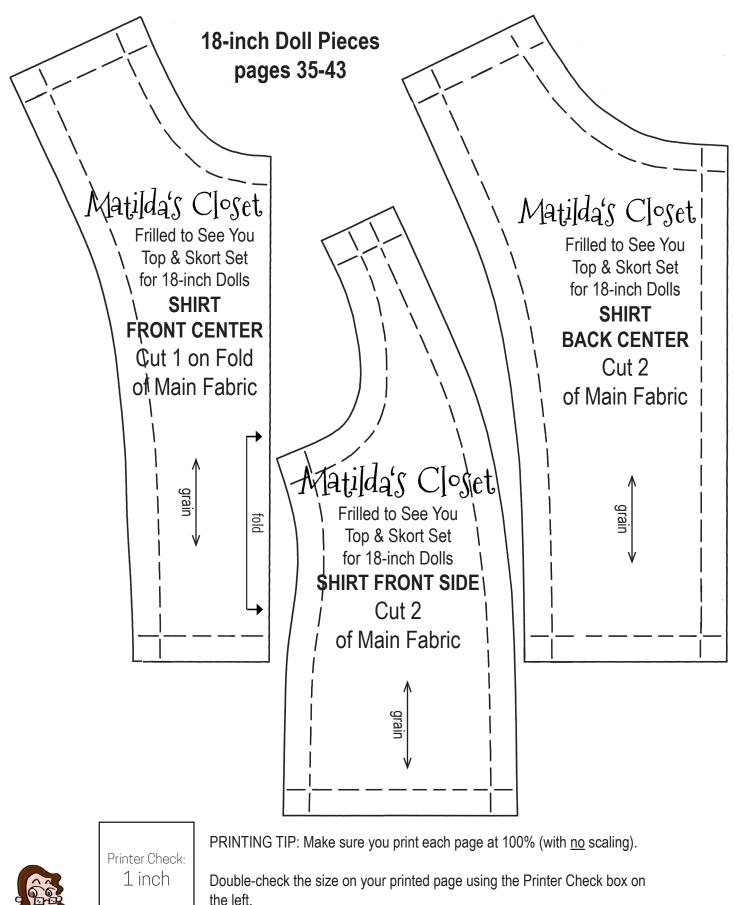

Frilled to See You Top & Skort Set • Original 14.5- and 18-Inch Doll Clothing Pattern • Page 35 Copyright 2018 Matilda Jo Originals • All Rights Reserved • Questions? Email tillie@matildajo.com

| fold                                                                                                                                   | Attach to SKIRT RUFFLE (A)<br>before using pattern piece                    |
|----------------------------------------------------------------------------------------------------------------------------------------|-----------------------------------------------------------------------------|
| Matilda's Closet<br>Frilled to See You<br>Top & Skort Set<br>for 18-inch Dolls<br><b>SKORT BACK</b><br>Cut 1 on Fold<br>of Main Fabric | Frilled to See You<br>Top & Skort Set for 18-inch Dolls<br>SHIRT RUFFLE (B) |
| Printer Check:<br>1 inch                                                                                                               | Matilda's Closet                                                            |