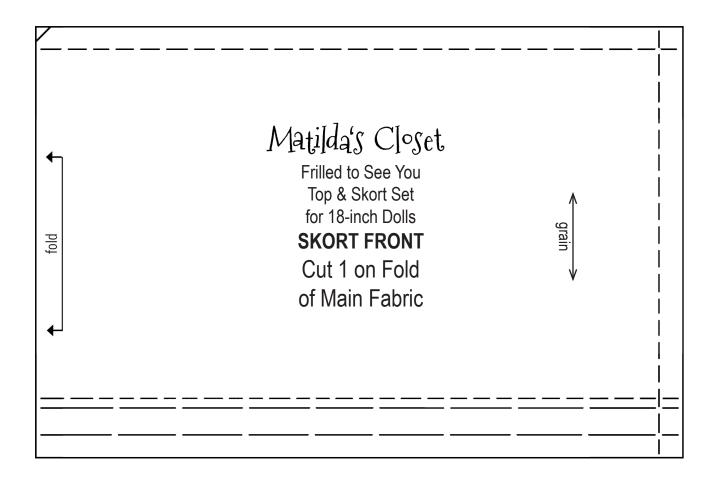

Frilled to See You Top & Skort Set • Original 14.5- and 18-Inch Doll Clothing Pattern • Page 35 Copyright 2018 Matilda Jo Originals • All Rights Reserved • Questions? Email tillie@matildajo.com

| fold                                                                                                                                   | Attach to SKIRT RUFFLE (A)<br>before using pattern piece                    |
|----------------------------------------------------------------------------------------------------------------------------------------|-----------------------------------------------------------------------------|
| Matilda's Closet<br>Frilled to See You<br>Top & Skort Set<br>for 18-inch Dolls<br><b>SKORT BACK</b><br>Cut 1 on Fold<br>of Main Fabric | Frilled to See You<br>Top & Skort Set for 18-inch Dolls<br>SHIRT RUFFLE (B) |
| Printer Check:<br>1 inch                                                                                                               | Matilda's Closet                                                            |