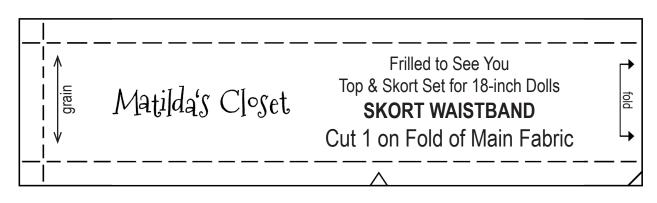

Frilled to See You Top & Skort Set • Original 14.5- and 18-Inch Doll Clothing Pattern • Page 35 Copyright 2018 Matilda Jo Originals • All Rights Reserved • Questions? Email tillie@matildajo.com

| fold                                                                                                                                   | Attach to SKIRT RUFFLE (A)<br>before using pattern piece                    |
|----------------------------------------------------------------------------------------------------------------------------------------|-----------------------------------------------------------------------------|
| Matilda's Closet<br>Frilled to See You<br>Top & Skort Set<br>for 18-inch Dolls<br><b>SKORT BACK</b><br>Cut 1 on Fold<br>of Main Fabric | Frilled to See You<br>Top & Skort Set for 18-inch Dolls<br>SHIRT RUFFLE (B) |
| Printer Check:<br>1 inch                                                                                                               | Matilda's Closet                                                            |