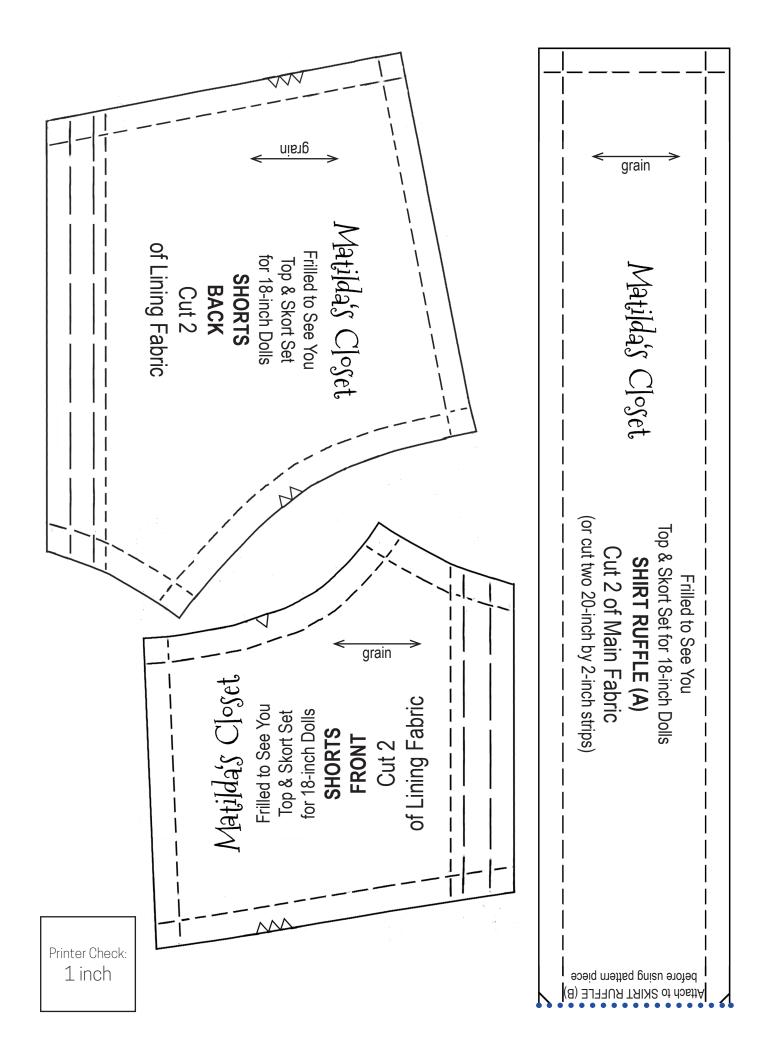

Frilled to See You Top & Skort Set • Original 14.5- and 18-Inch Doll Clothing Pattern • Page 35 Copyright 2018 Matilda Jo Originals • All Rights Reserved • Questions? Email tillie@matildajo.com

| fold                                                                                                                                   | Attach to SKIRT RUFFLE (A)<br>before using pattern piece                    |
|----------------------------------------------------------------------------------------------------------------------------------------|-----------------------------------------------------------------------------|
| Matilda's Closet<br>Frilled to See You<br>Top & Skort Set<br>for 18-inch Dolls<br><b>SKORT BACK</b><br>Cut 1 on Fold<br>of Main Fabric | Frilled to See You<br>Top & Skort Set for 18-inch Dolls<br>SHIRT RUFFLE (B) |
| Printer Check:<br>1 inch                                                                                                               | Matilda's Closet                                                            |